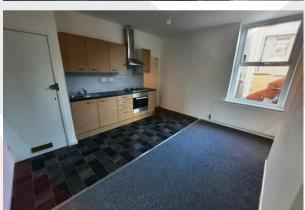

The flat comprises open plan living space with kitchen, spacious double bedroom, modern fully tiled shower room with shower cubicle, WC and sink.