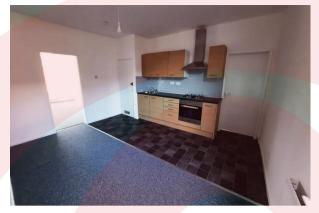

The flat comprises open plan living space with kitchen, spacious double bedroom, modern fully tiled shower room with shower cubicle, WC and sink.